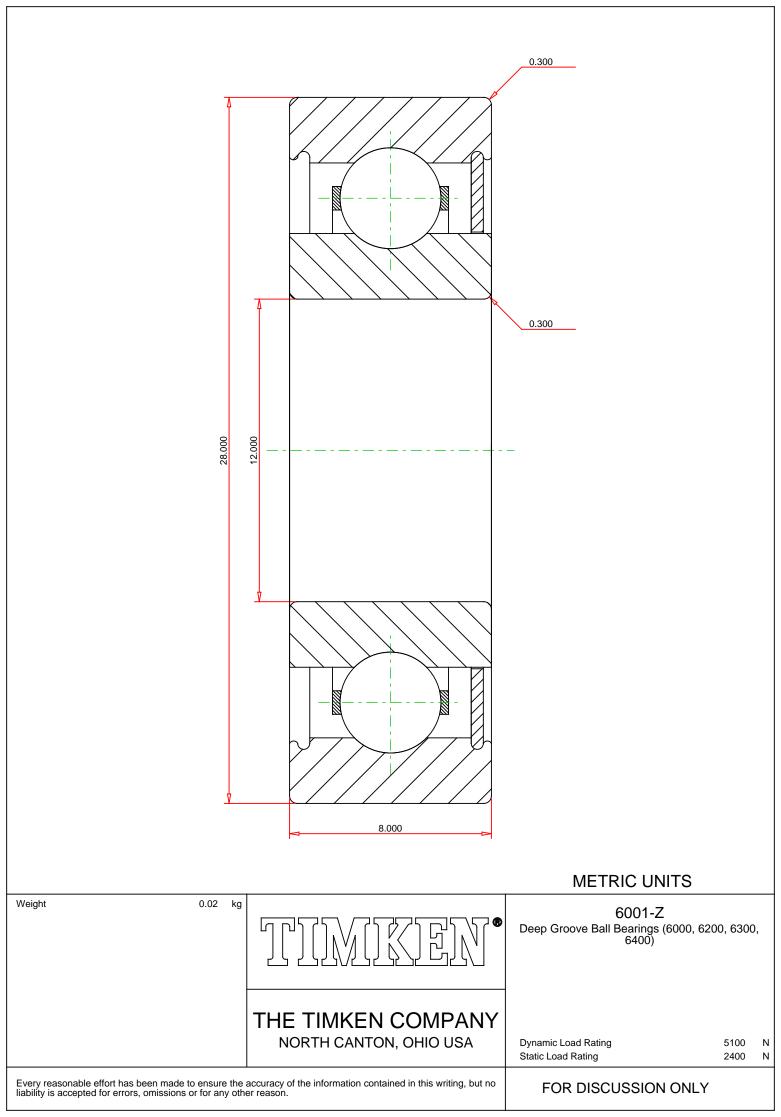

## Specifications | Dimensions | Basic Load Ratings | Factors

| Specifications – |                           |               |  |  |
|------------------|---------------------------|---------------|--|--|
|                  | Clearance                 | C0 (Normal)   |  |  |
|                  |                           |               |  |  |
|                  | Bore Size d               | 12.000 mm     |  |  |
|                  | Features                  | One Shield    |  |  |
|                  | Bearing Type              | Standard DGBB |  |  |
|                  | Weight                    | 0.020 Kg      |  |  |
|                  | Manufacturing Part Number | 6001Z         |  |  |

## Dimensions

28.000 mm

|                    |                          |           | 8/23/2021   Page 2 of 2 |  |
|--------------------|--------------------------|-----------|-------------------------|--|
|                    | Outside Ring Width B     | 8.000 mm  |                         |  |
|                    | Radius Rs min            | 0.300 mm  |                         |  |
|                    |                          |           |                         |  |
| Basic Load Ratings |                          |           |                         |  |
|                    |                          |           |                         |  |
|                    | Cr - Dynamic Load Rating | 5.1 kN    |                         |  |
|                    | COr - Static Load Rating | 2.4 kN    |                         |  |
|                    |                          |           |                         |  |
| Factors –          |                          |           |                         |  |
|                    |                          |           |                         |  |
|                    | Grease Reference Speed   | 23000 rpm |                         |  |
|                    | Oil Reference Speed      | 33000 rpm |                         |  |
|                    |                          |           |                         |  |